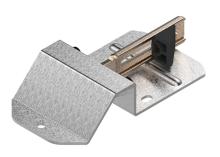

#### **Features**

- 40 mm height stainless steel soleplate, to screw-in or seal-in (with seal-in brackets not included).

Cupro-aluminium arm.

Composite end stop.

- The 30 mm end stop has been specifically developed for profiles with a radius.