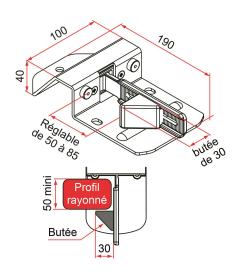

#### **Features**

- 40 mm height stainless steel soleplate, to screw-in or seal-in (with seal-in brackets not included).

Cupro-aluminium arm.

Composite end stop.

- The 30 mm end stop has been specifically developed for profiles with a radius.