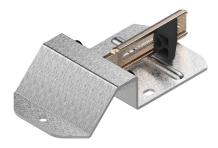

#### **Features**

- 40 mm height stainless steel soleplate, to screw-in or seal-in (with seal-in brackets not included).

Cupro-aluminium arm.

Composite end stop.

- The 30 mm end stop has been specifically developed for profiles with a radius.